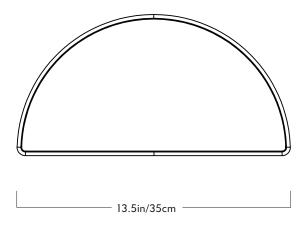

## Series Odds & Ends

Product Rainbow

**Dimensions** 

 $\overline{\text{H 7in/18cm}} \times \text{W 13.5in/35cm} \times \text{D}$ 

4in/10cm

Weight 2lb/1kg