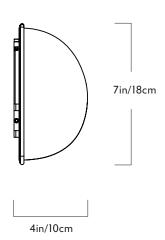

## Series Odds & Ends

Product Rainbow

**Dimensions** 

 $\overline{\text{H 7in/18cm}} \times \text{W 13.5in/35cm} \times \text{D}$ 

4in/10cm

Weight 2lb/1kg